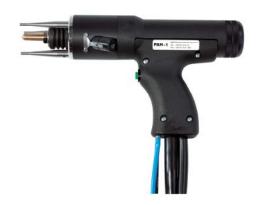

## PAH-1 Stud Welding Gun

for CD or ARC stud welding with automatic stud feeding according to current standards

## **Technical Data**

Welding range M3 to M8, dia. 3 to 8 mm

Stud length 8 to 30 mm

Stud material Mild steel, stainless steel, aluminum, brass

Stroke Adjustment range 5 mm

Welding cable 3 m IP-Code IP 20

Workplace noise level > 90 dB (A) may occur during welding Dimension L x W x H 295 x 60 x 170 mm (without cable)

#### **Structure**

- Rigid casing made of impact-resistant plastic
- Slide bearing for guiding the welding piston
- Sealed welding piston guidance
- · Ergonomic design
- Adjustable lift
- Stud length convertible (up to 30 mm)
- Mechanical structure tested in production
- Electronically controlled